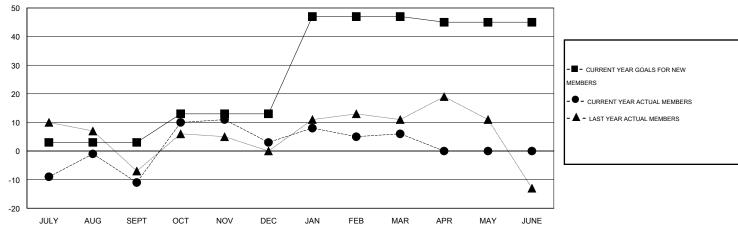

### GOALS AND ACTUAL MEMBERS CUMULATIVE

| DROPPED CLUBS: 0  DROPPED MEMBERS |         | 38 CLUBS OF 67 ADDED 1 OR MORE NEW MEMBERS | GENDER DISTRIBU<br>MALE<br>FEMALE | UTION<br>1,240 (78.13%)<br>347 (21.87%) |            |
|-----------------------------------|---------|--------------------------------------------|-----------------------------------|-----------------------------------------|------------|
| DECEASED CLUB CANCELLED           | 14<br>0 | CLICK HERE FOR HEALTH ASSESSMENT DATA      | FAMILY UNIT MEMBERS               |                                         | 256<br>127 |
| OTHER                             | 89      |                                            | HEAD OF HOUSEHOLD                 |                                         |            |
| TOTAL                             | 103     |                                            | NON-HEAD OF HOUSEHO               | 129                                     |            |